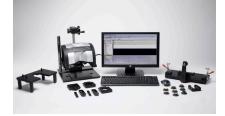

## MetaVue VS3200 Imaging Spectrophotometer

Combine MetaVue VS3200 with Color iMatch or Color iQC software for savings.

Save standard measurement in database for easy comparison with samples.

A wide array of accessories increases MetaVue VS3200's versatility.