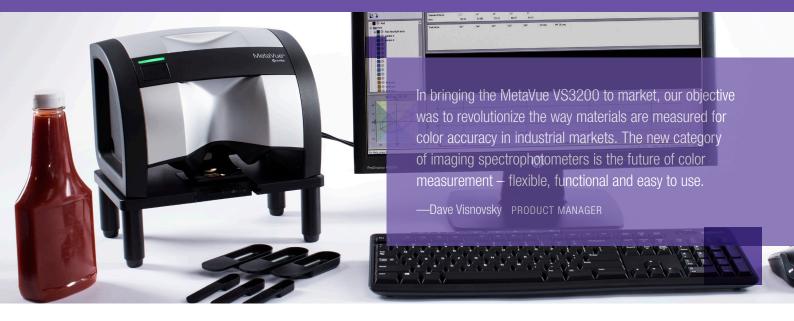

## X-rite pantone®

▲ PICTURED: MetaVue VS3200 with one of the unique accessory stands, the instrument stand

# MetaVue VS3200 Imaging Spectrophotometer

### **Overview**

For industrial applications in coatings, plastics, food, cosmetics and more, accurate, consistent color is vital. Whether measuring plastic parts, liquids, powders, or gels, this versatile, non-contact imaging spectrophotometer can speed up color formulation, production color checks and quality control operations, reducing waste and rework while shrinking cycle time. This is especially important in environments with frequent production color changes.

### **Key Benefits**

The MetaVue VS3200 non-contact imaging spectrophotometer delivers unmatched versatility and color measurement accuracy. Its unique capabilities streamline measurements in both lab and quality control operations. Manufacturers can take advantage of MetaVue VS3200's non-contact imaging to measure difficult samples such as small and non-planar items as well as liquids, pastes, powders and gels without contaminating the instrument.